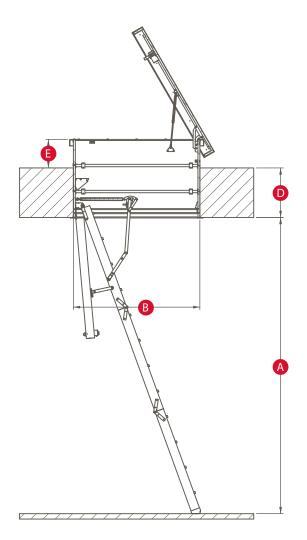

## FLAT ROOF HATCH MADE TO MEASURE

| A Floor-to-ceiling height:                                                                                                                                                     | _ cm  |
|--------------------------------------------------------------------------------------------------------------------------------------------------------------------------------|-------|
| B Opening size - length:                                                                                                                                                       | _ cm  |
| Opening size - width:                                                                                                                                                          | _ cm  |
| D Construction height*: min. 28.35 - max. 124.95 cm                                                                                                                            | _ cm  |
| E Height above roof (min. 20 cm):                                                                                                                                              | _ cm  |
| <b>F</b> Suspended ceiling**: Yes ☐ N                                                                                                                                          | lo    |
| G If yes, please measure G:                                                                                                                                                    | _ cm  |
| * The construction height is from the bottom of the finished ceiling to the finished roof construction (see illustration).  Total height = D + E (min. 48.35 - max. 144.95 cm) | e top |