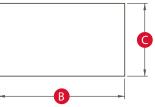

| _ cm  |
| E Height above roof (min. 20 cm):                                                                                                                                              | _ cm  |
| <b>F</b> Suspended ceiling**: Yes ☐ N                                                                                                                                          | lo    |
| G If yes, please measure G:                                                                                                                                                    | _ cm  |
| * The construction height is from the bottom of the finished ceiling to the finished roof construction (see illustration).  Total height = D + E (min. 48.35 - max. 144.95 cm) | e top |

## Opening size



## Suspended ceiling

\*\*By suspended ceiling the mounting space (F) must be minimum 9 cm.





Verified with overload for 150 kg load capacity



One man installation



Low weight



Danish quality since 1951