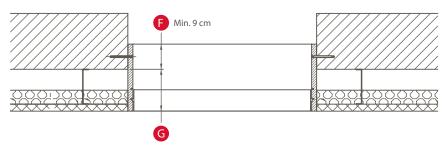

## Suspended ceiling

\*\*By suspended ceiling the mounting space (F) must be minimum 9 cm.

Verified with overload for 150 kg load capacity

One man installation

Low weight

Danish quality since 1951