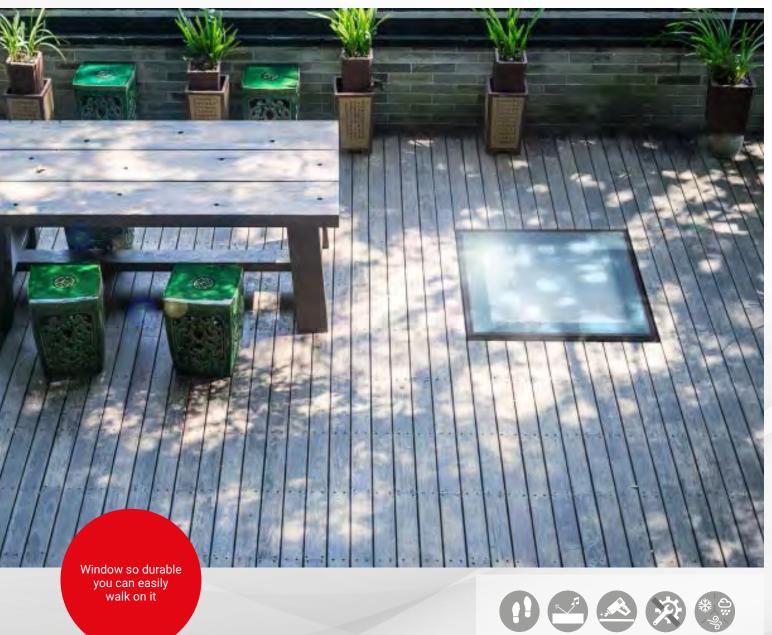

## Non-opening window you can walk on

PGX A5 is the most durable window in our offer. The special glazing unit is incredibly load-bearing and load-resistant. Such construction makes walking on a window possible. To ensure your safety we use a cameo dot non slip coating. PGX A5 will function perfectly as unction perfectly to lighten your room and maximse the functional space on your roof garden. It can be used for green roofs as well and give the owners of the flat roofs new arranging possibilities.

## **PGX A5** WALK ON