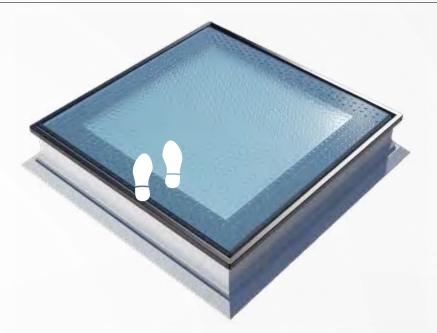

## Non-opening window you can walk on

PGX A5 is the most durable window in our offer. The special glazing unit is incredibly load-bearing and load-resistant. Such construction makes walking on a window possible. To ensure your safety we use a cameo dot non slip coating. PGX A5 will function perfectly as unction perfectly to lighten your room and maximse the functional space on your roof garden. It can be used for green roofs as well and give the owners of the flat roofs new arranging possibilities.

## **PGX A5** WALK ON