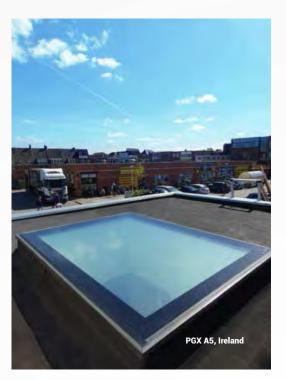

## Non-opening window you can walk on

PGX A5 is the most durable window in our offer. The special glazing unit is incredibly load-bearing and load-resistant. Such construction makes walking on a window possible. To ensure your safety we use a cameo dot non slip coating. PGX A5 will function perfectly as unction perfectly to lighten your room and maximse the functional space on your roof garden. It can be used for green roofs as well and give the owners of the flat roofs new arranging possibilities.

## **PGX A5** WALK ON