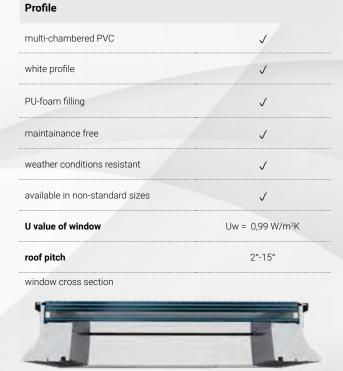

## Parameters:

| Glazing unit             | <b>A</b> 5                  |  |  |  |  |  |
|--------------------------|-----------------------------|--|--|--|--|--|
| glazing unit structure   | 888.4H/16/44.2T (AR)        |  |  |  |  |  |
| U value of glazing       | Ug = 1,0 W/m <sup>2</sup> K |  |  |  |  |  |
| glazing unit             | single chamber              |  |  |  |  |  |
| gas                      | argon                       |  |  |  |  |  |
| laminated inner pane P2A | V                           |  |  |  |  |  |
| external toughened pane  | ×3                          |  |  |  |  |  |
| low-emission coat        | J                           |  |  |  |  |  |
| warm spacer              | J                           |  |  |  |  |  |
| glazing cross section    |                             |  |  |  |  |  |