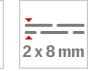

## For flat roofing material up to 8 mm

- A perfect match with VELUX roof window
- Fast installation
- Maintenance-free and no corrosion
- Tested for extreme weather conditions
- VELUX guarantee

#### Flashing EDS 0000 features

Flashing material: Roof pitch: Aluminium 15°-90° Dark grey

Profile height: max 8 mm, Slate or roofing felt

Standard installation: **Red line level** 