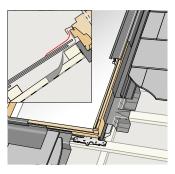

|
| 9  |             | ETS + ETS00- + EKS          |
| 10 |             | EKX88                       |
| 11 |             | EES + EEX                   |
| 12 | 10°         | EAS                         |
| 13 | →+ a=160 mm |                             |

#### **Technical drawing**

# 

#### **Technical specifications**

| Material:              | Aluminium alloys                              |  |
|------------------------|-----------------------------------------------|--|
| Aluminum<br>thickness: | 0,47 mm - 0,65 mm                             |  |
| Coating<br>thick:      | Min 24 µm, according to EN 13523-1            |  |
| Gloss 60°:             | 30E, according to EN<br>13523-2               |  |
| Standard<br>color:     | Grey NCS S 7500-N,<br>according to EN 13523-3 |  |



#### Available flashing materials



#### Benefits





#### **Reliable and fast installation**

A perfect match - designed to fit the window precisely. Convenient, reliable, fast and easy installation. Saves time and money – and gives you satisfied customers.

#### Tested for extreme weather conditions

The VELUX flashings have been tested in our wind tunnel – the largest in Northern Europe. Your guarantee for a reliable and durable product.

#### **Discreet and attractive design**

The VELUX flashing design has been proven on millions of roofs world-wide. Pleasing aesthetics, no corrosion, and totally maintence-free. The wellknown VELUX quality you can trust.





Fast & easy to install



Perfect fit





Warranty

**Contact:** VELUX Denmark A/S Breltevej xx 2970 Hørsholm Support: 232