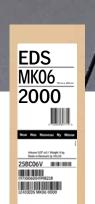

## Flashing: EDS 0000

#### Flashing EDS 0000 features

Flashing material: Roof pitch: Aluminium 15°-90° Dark grey

Profile height: max 8 mm, Slate or roofing felt

Standard installation: **Red line level** 