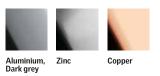

S00- + EKS          |
| 10 |             | EKX88                       |
| 11 |             | EES + EEX                   |
| 12 | 10°         | EAS                         |
| 13 | →+ a=160 mm |                             |

#### **Technical drawing**

# 

#### **Technical specifications**

| Material:              | Aluminium alloys                              |  |
|------------------------|-----------------------------------------------|--|
| Aluminum<br>thickness: | 0,47 mm - 0,65 mm                             |  |
| Coating<br>thick:      | Min 24 µm, according to EN 13523-1            |  |
| Gloss 60°:             | 30E, according to EN<br>13523-2               |  |
| Standard<br>color:     | Grey NCS S 7500-N,<br>according to EN 13523-3 |  |



#### Available flashing materials



#### Benefits





#### **Reliable and fast installation**

A perfect match - designed to fit the window precisely. Convenient, reliable, fast and easy installation. Saves time and money – and gives you satisfied customers.

#### Tested for extreme weather conditions

The VELUX flashings have been tested in our wind tunnel – the largest in Northern Europe. Your guarantee for a reliable and durable product.

#### **Discreet and attractive design**

The VELUX flashing design has been proven on millions of roofs world-wide. Pleasing aesthetics, no corrosion, and totally maintence-free. The wellknown VELUX quality you can trust.





Fast & easy to install



Perfect fit





Warranty

**Contact:** VELUX Denmark A/S Breltevej xx 2970 Hørsholm Support: 2323 4545