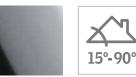

#### Flashing EDS 0000 features

Flashing material: Roof pitch: Aluminium 15°-90° Dark grey

Profile height: max 8 mm, Slate or roofing felt

Standard installation: **Red line level** 